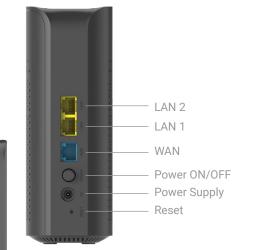

#### Interfaces

WAN: 1 x 1GE WAN

### **Physical Specifications**

Operating Temperature: -10°C to 40°C Storage Temperature: -20°C to 50°C Operation Humidity: 10%~80% non-condensing Storage Humidity: 0%~90% non-condensing LED: Network Status Indicator, Wi-Fi Status Indicator, Power Indicator, WPS Status Indicator Buttons: Power ON/OFF, WPS, and Reset Antenna: 5 x 3dBi Internal Antennas Cable: 1M Category 5e RJ45 Cable (x1) Power Supply: 12V/1A