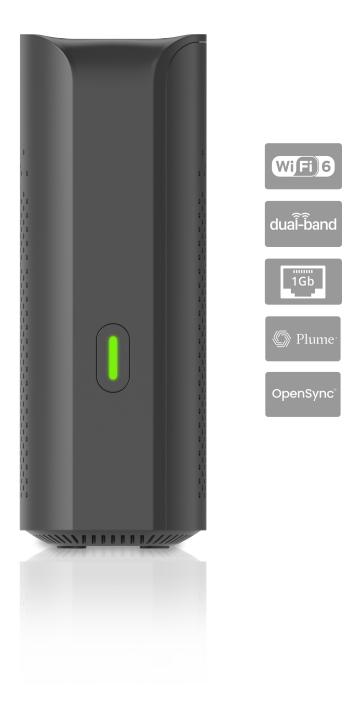

# EVO6022AP WI-FI 6 ROUTER/MESH

# **Elevated Wi-Fi**

The EVO6022AP, a cutting-edge Wi-Fi 6 AP router and mesh beacon, empowers service providers with a secure, versatile solution for unparalleled Wi-Fi performance. Whether used as a primary AP or mesh extension, its technology ensures seamless coverage and enhanced subscriber satisfaction with innovative software integration.

## Wi-Fi

Standard: Wi-Fi 6 (802.11 a/b/g/n/ac/ax) Spectral Bands: 2.4GHz (2x2), 802.11ac/ax 5GHz (2x2) Channel Width: 20/40/80/160MHz Throughput: AX3000 3.0 Gbps, 5 GHz: 2402 Mbps (802.11ax), 2.4 GHz: 574 Mbps (802.11ax)

## **Software Features**

Plume: HomePass, Haystack, Uprise, Harvest OpenSync: OpenSync 4.4, Roadmap to OS6.6 Smart Wi-Fi: Intelligent Mesh, Band / Client Steering Mode: Router or Bridge Mode