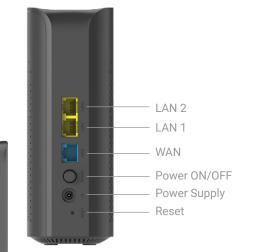

#### Interfaces

WAN: 1 x 1GE WAN

# **Physical Specifications**

Operating Temperature: -10°C to 40°C Storage Temperature: -20°C to 50°C Operation Humidity: 10%~80% non-condensing Storage Humidity: 0%~90% non-condensing LED: Network Status Indicator, Wi-Fi Status Indicator, Power Indicator, WPS Status Indicator Buttons: Power ON/OFF, WPS, and Reset Antenna: 5 x 3dBi Internal Antennas Cable: 1M Category 5e RJ45 Cable (x1) Power Supply: 12V/1A